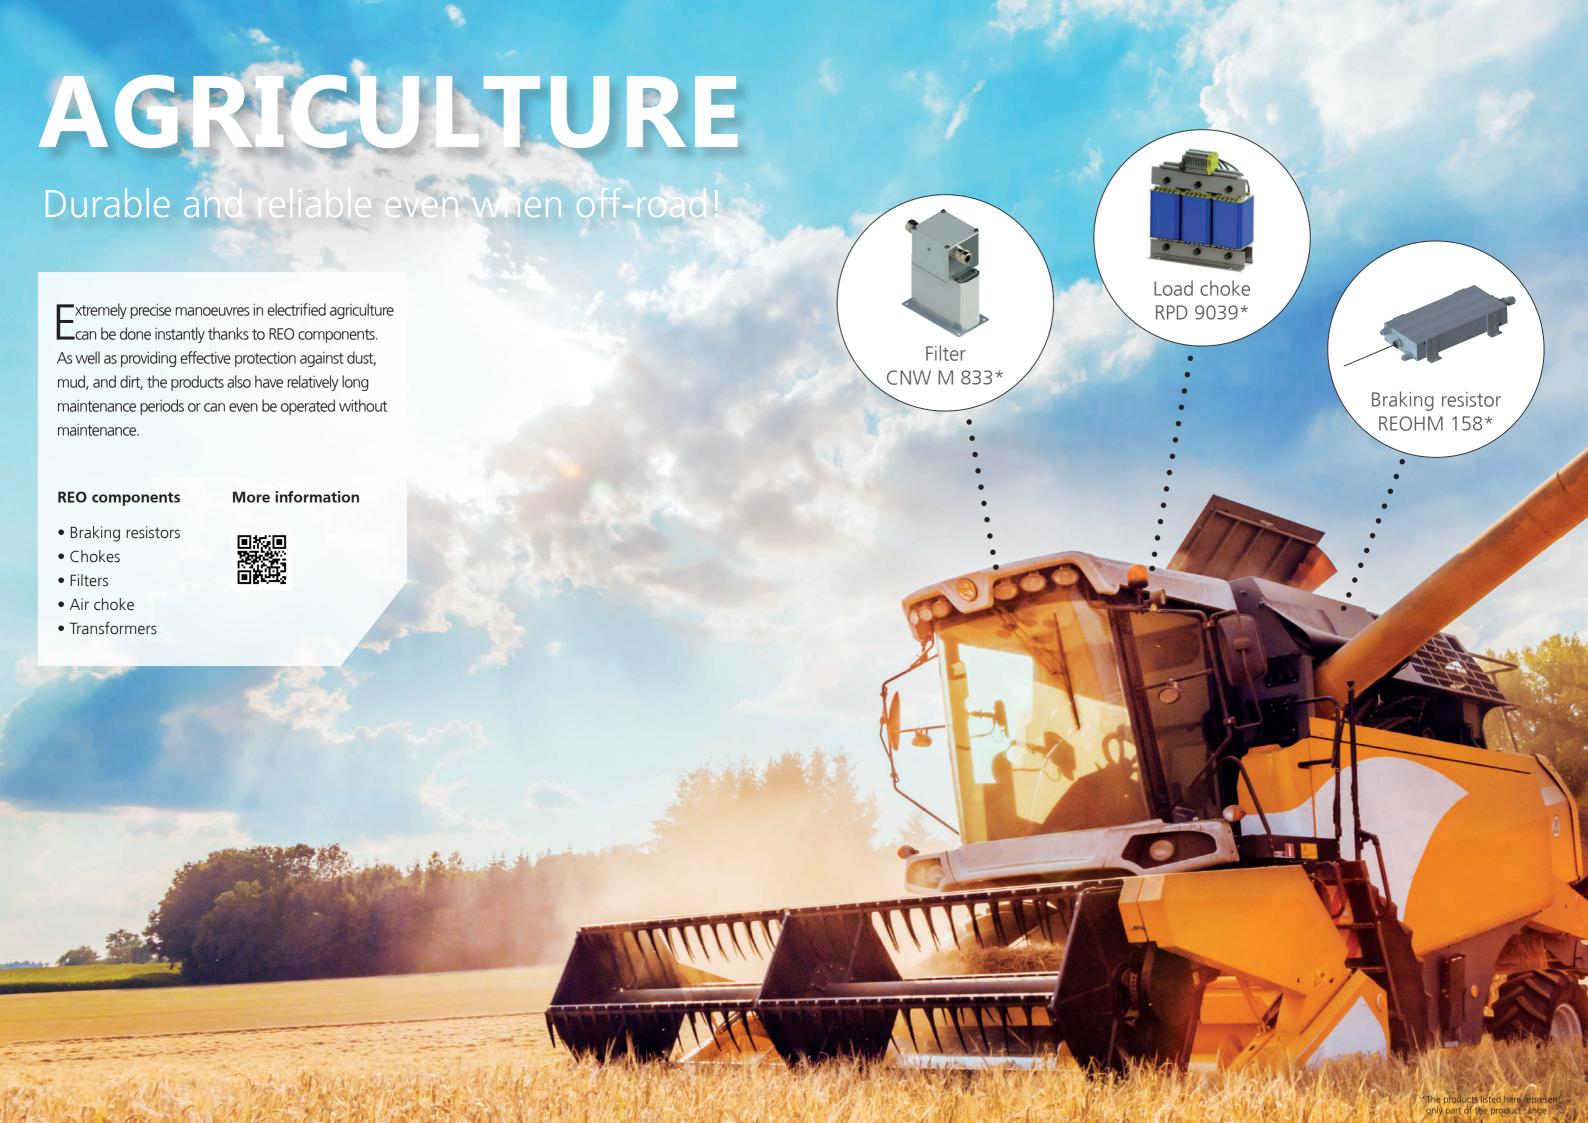

### **REO** components

- Braking resistors
- Chokes
- Filters
- Air choke
- Transformers