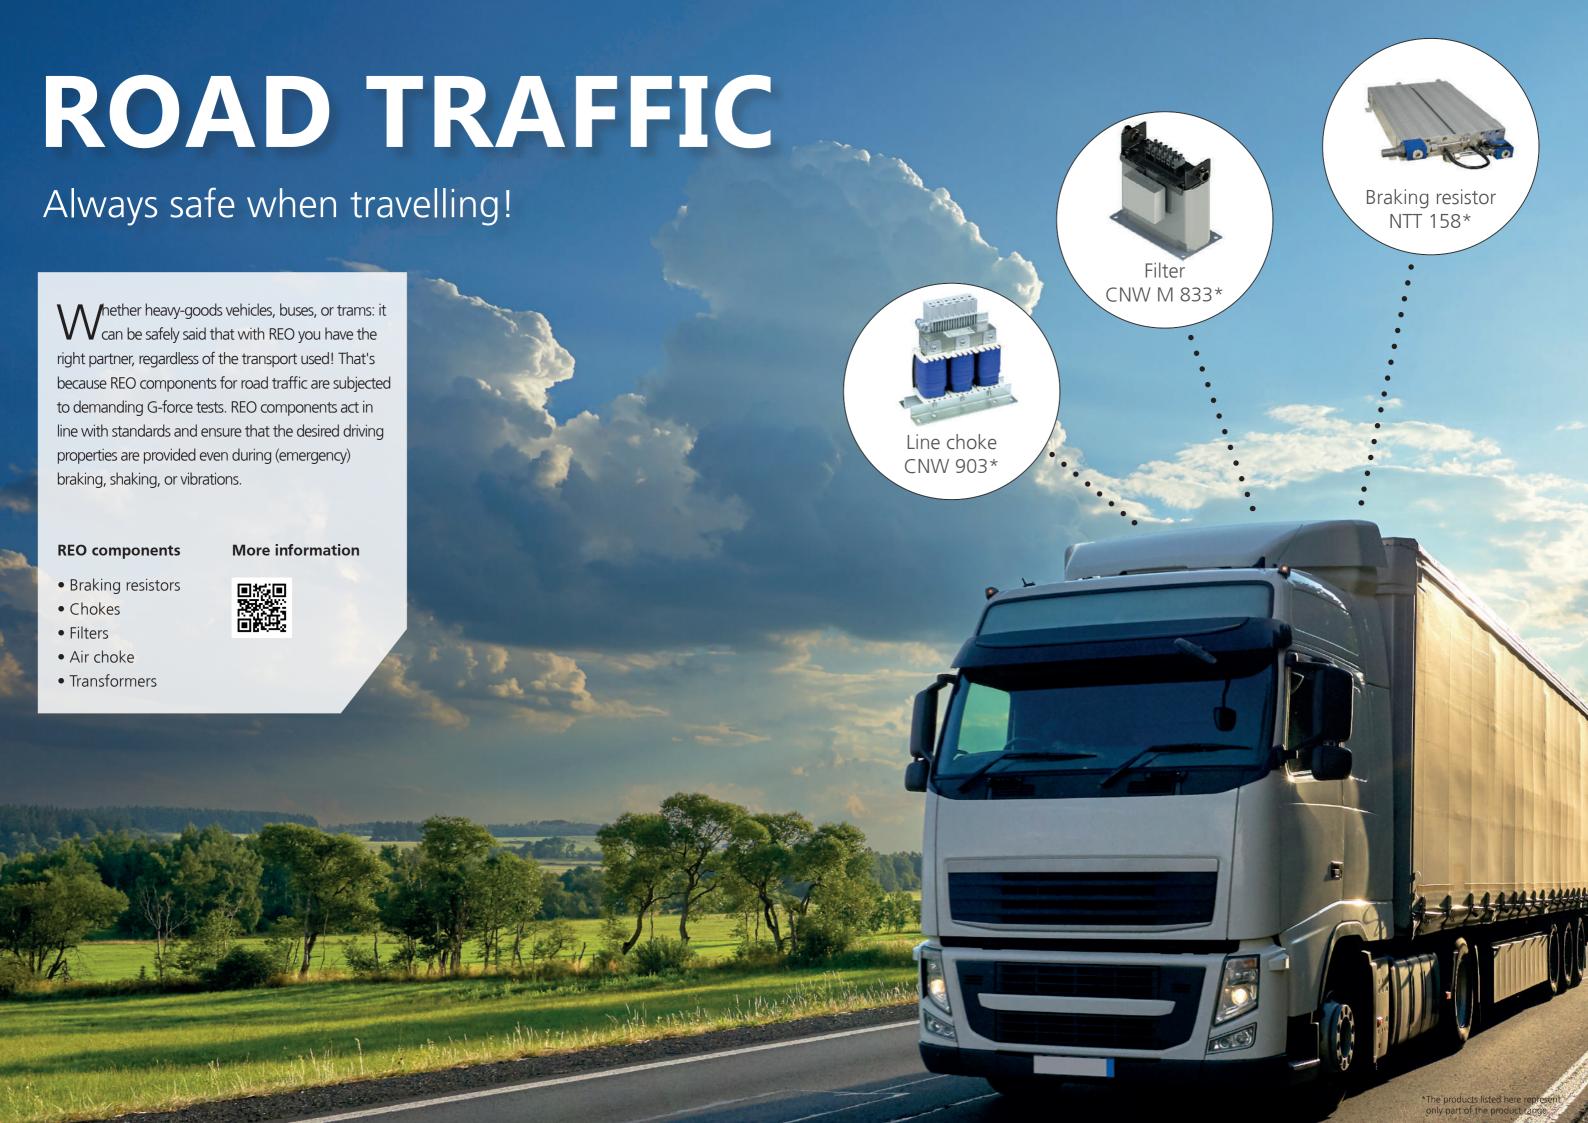

### **REO** components

- Braking resistors
- Chokes
- Filters
- Air choke
- Transformers