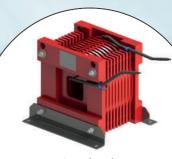

### **REO** components

- Braking resistors
- Chokes
- Filters
- Air choke
- Transformers