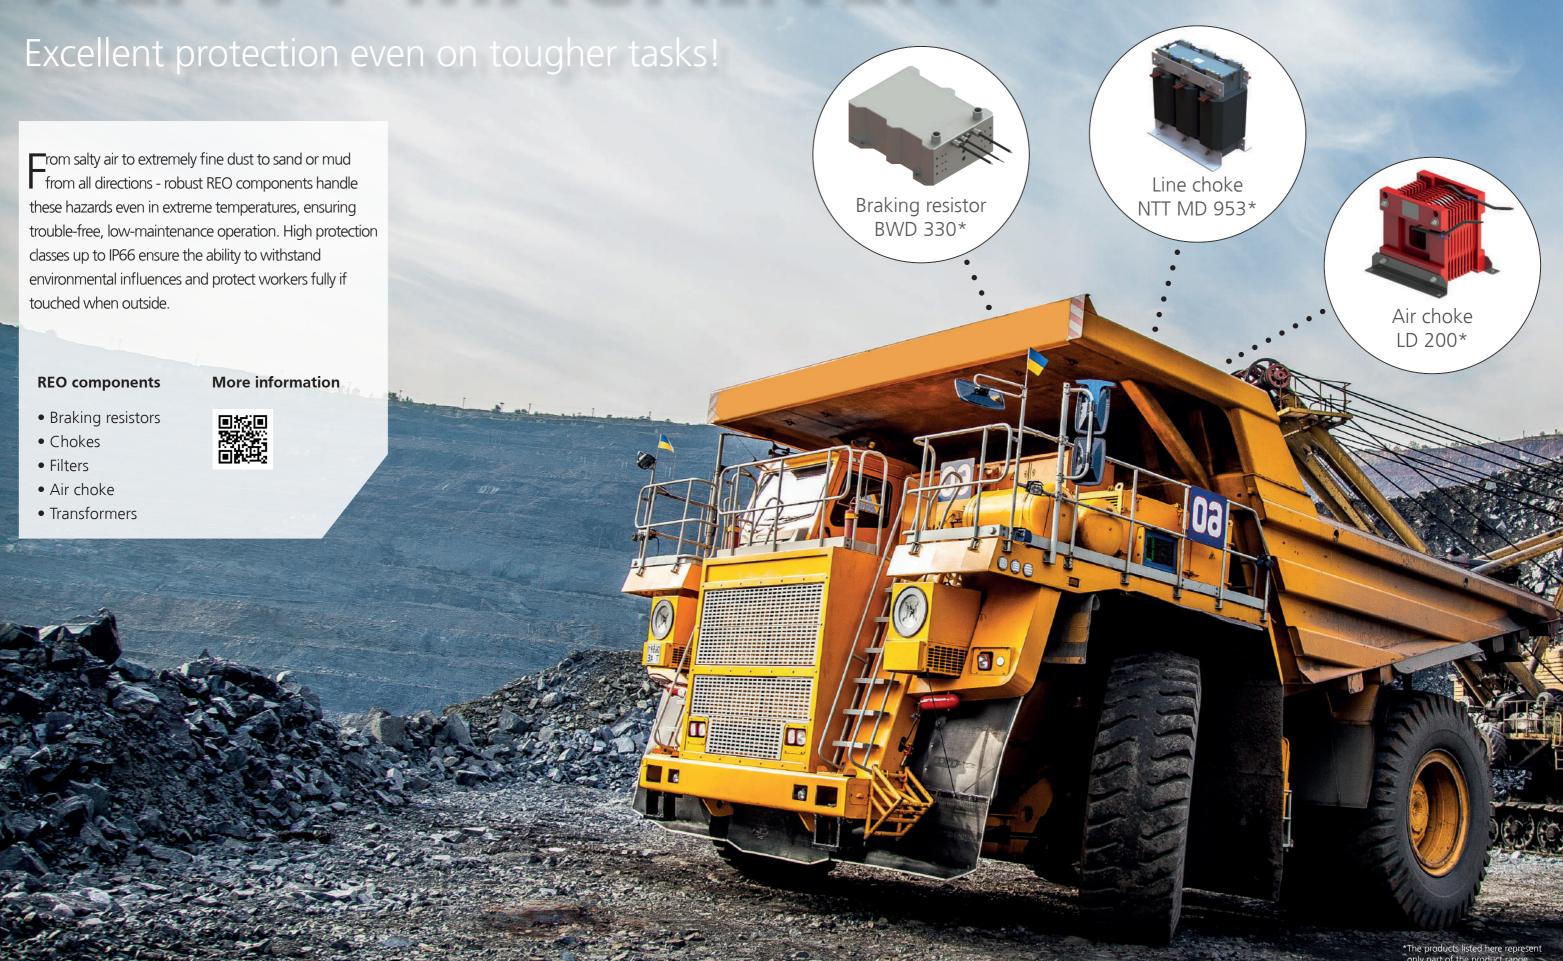

# HEAVY MACHINERY

### **REO** components

- Braking resistors
- Chokes
- Filters
- Air choke
- Transformers